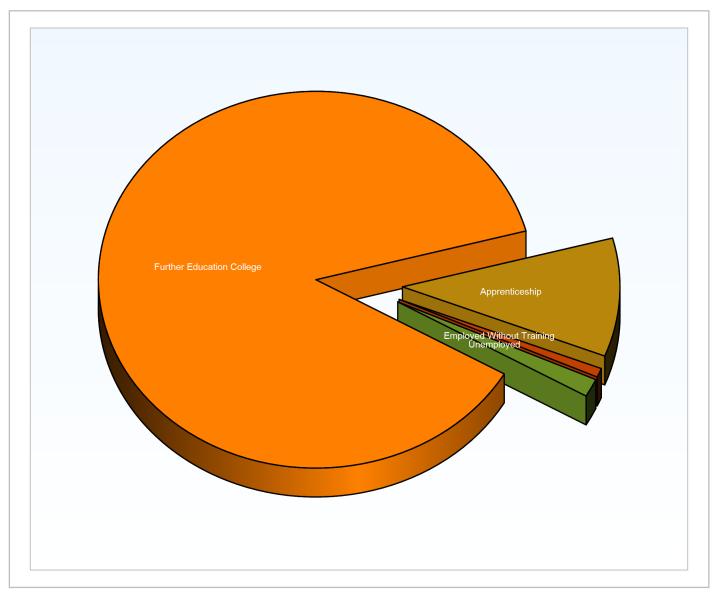

#### 2018 Year 11 Activity Survey Results Table

| Activity                  | Count | %       |
|---------------------------|-------|---------|
| Further Education College | 112   | 87.5 %  |
| Apprenticeship            | 13    | 10.2 %  |
| Employed Without Training | 1     | 0.8 %   |
| Unemployed                | 2     | 1.6 %   |
| Total                     | 128   | 100.0 % |
| NEET %                    |       | 1.6 %   |
| Not Known %               |       | 0.0 %   |
| Participating %           |       | 95.3 %  |

#### Chart of 2018 Year 11 Activity Survey Results