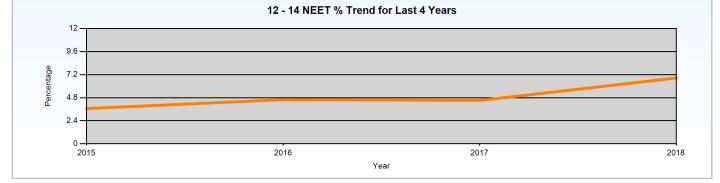

### Report Date: 05/02/2019

Activity Summary of young people in years 12-14 (as at 30th November) who attended statutory education at Court Fields School for the last 4 years

| Year          | Cohort | NEET | In Learning | Particpating | Not Known | NEET<br>% | In Learning<br>% | Participating % |
|---------------|--------|------|-------------|--------------|-----------|-----------|------------------|-----------------|
| November 2018 | 390    | 18   | 243         | 238          | 127       | 4.6 %     | 62.3 %           | 61.0 %          |
| November 2017 | 426    | 14   | 291         | 290          | 116       | 3.3 %     | 68.3 %           | 68.1 %          |
| November 2016 | 439    | 16   | 316         | 315          | 91        | 3.6 %     | 72.0 %           | 71.8 %          |
| November 2015 | 445    | 15   | 345         | 343          | 36        | 3.4 %     | 77.5 %           | 77.1 %          |