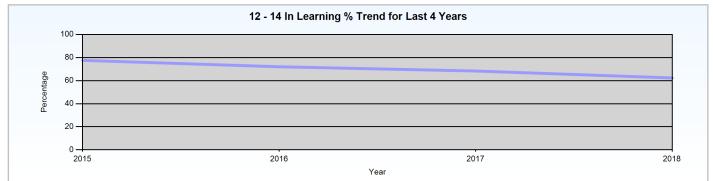

### Report Date: 05/02/2019

Activity Summary of young people in years 12-14 (as at 30th November) who attended statutory education at Court Fields School for the last 4 years

| Year          | Cohort | NEET | In Learning | Particpating | Not Known | NEET<br>% | In Learning<br>% | Participating % |
|---------------|--------|------|-------------|--------------|-----------|-----------|------------------|-----------------|
| November 2018 | 390    | 18   | 243         | 238          | 127       | 4.6 %     | 62.3 %           | 61.0 %          |
| November 2017 | 426    | 14   | 291         | 290          | 116       | 3.3 %     | 68.3 %           | 68.1 %          |
| November 2016 | 439    | 16   | 316         | 315          | 91        | 3.6 %     | 72.0 %           | 71.8 %          |
| November 2015 | 445    | 15   | 345         | 343          | 36        | 3.4 %     | 77.5 %           | 77.1 %          |