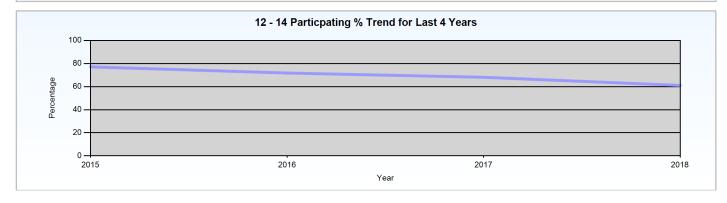

### Report Date: 05/02/2019

Activity Summary of young people in years 12-14 (as at 30th November) who attended statutory education at Court Fields School for the last 4 years

| Year          | Cohort | NEET | In Learning | Particpating | Not Known | NEET<br>% | In Learning<br>% | Participating % |
|---------------|--------|------|-------------|--------------|-----------|-----------|------------------|-----------------|
| November 2018 | 390    | 18   | 243         | 238          | 127       | 4.6 %     | 62.3 %           | 61.0 %          |
| November 2017 | 426    | 14   | 291         | 290          | 116       | 3.3 %     | 68.3 %           | 68.1 %          |
| November 2016 | 439    | 16   | 316         | 315          | 91        | 3.6 %     | 72.0 %           | 71.8 %          |
| November 2015 | 445    | 15   | 345         | 343          | 36        | 3.4 %     | 77.5 %           | 77.1 %          |