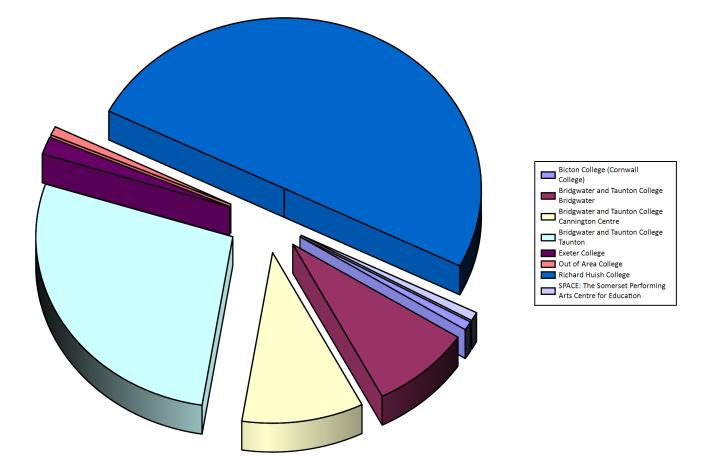

| 4.4%   |
| Part Time Education/Employment | 1     | 0.7%   |
| Unemployed                     | 2     | 1.5%   |
| Not Available                  | 1     | 0.7%   |
| Not Known                      | 5     | 3.7%   |
| Total                          | 136   | 100.0% |
| NEET %                         |       | 2.2%   |
| Not Known %                    |       | 3.7%   |
| Participating %                |       | 93.4%  |



### **CSW Group Ltd Statistical Reports**

Activity Survey Results - Court Fields School

Report Date: 23/02/2022

**Chart of Activity Survey Results - Court Fields School** 





# **CSW Group Ltd Statistical Reports**

#### Activity Survey Results - Court Fields School

Report Date: 23/02/2022

#### FE College Breakdown (includes Part Time) - Court Fields School



#### Notes:

Where a young person is recorded as "Full Time Education School" they have entered a school 6th form (not necessarily the 6th form of their statutory school) this can also include repeating Year 11

The report excludes any 2021 Year 11 pupils who were notified to CSW as moved away prior to 1st August 2021