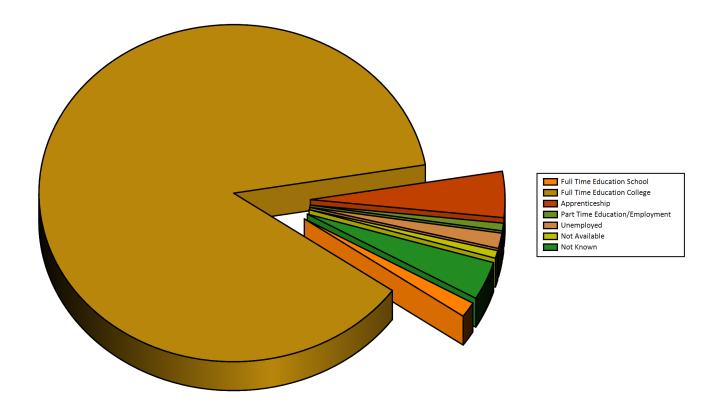

### Activity Survey Results - Court Fields School

Report Date: 23/02/2022

| Activity                       | Count | %      |
|--------------------------------|-------|--------|
| Full Time Education School     | 2     | 1.5%   |
| Full Time Education College    | 119   | 87.5%  |
| Apprenticeship                 | 6     | 4.4%   |
| Part Time Education/Employment | 1     | 0.7%   |
| Unemployed                     | 2     | 1.5%   |
| Not Available                  | 1     | 0.7%   |
| Not Known                      | 5     | 3.7%   |
| Total                          | 136   | 100.0% |
| NEET %                         |       | 2.2%   |
| Not Known %                    |       | 3.7%   |
| Participating %                |       | 93.4%  |

### **CSW Group Ltd Statistical Reports**

Activity Survey Results - Court Fields School

Report Date: 23/02/2022

**Chart of Activity Survey Results - Court Fields School** 