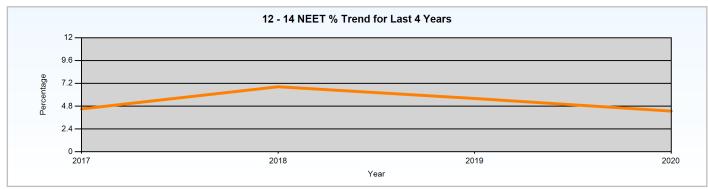

### 2020 Activity Survey Results - Court Fields School

Report Date: 24/02/2021

Activity Summary of young people in years 12-14 (as at 30th November) who attended statutory education at Court Fields School for the last 4 years

| Year          | Cohort | NEET | Participating | Not Known |
|---------------|--------|------|---------------|-----------|
| November 2020 | 445    | 15   | 326           | 95        |
| November 2019 | 394    | 17   | 276           | 91        |
| November 2018 | 390    | 18   | 238           | 127       |
| November 2017 | 426    | 14   | 290           | 116       |

| NEET<br>% | Participating % | Not Known<br>% |
|-----------|-----------------|----------------|
| 3.4%      | 73.3%           | 21.3%          |
| 4.3%      | 70.1%           | 23.1%          |
| 4.6%      | 61.0%           | 32.6%          |
| 3.3%      | 68.1%           | 27.2%          |

#### **Notes**

The 12-14 analysis encompasses the statutory education cohorts who left year 11 from Court Fields School in the previous 4 academic years

The report excludes any 2020 Year 11 pupils who were notified to CSW as moved away prior to 1st August 2020