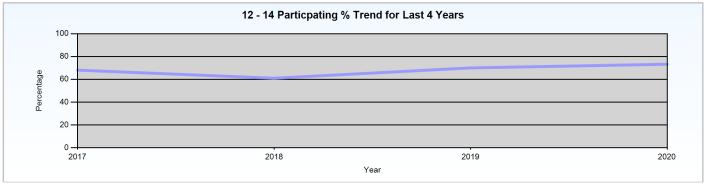

### 2020 Activity Survey Results - Court Fields School

Report Date: 24/02/2021

Activity Summary of young people in years 12-14 (as at 30th November) who attended statutory education at Court Fields School for the last 4 years

| Year          | Cohort | NEET | Participating | Not Known |
|---------------|--------|------|---------------|-----------|
| November 2020 | 445    | 15   | 326           | 95        |
| November 2019 | 394    | 17   | 276           | 91        |
| November 2018 | 390    | 18   | 238           | 127       |
| November 2017 | 426    | 14   | 290           | 116       |

| NEET<br>% | Participating % | Not Known<br>% |
|-----------|-----------------|----------------|
| 3.4%      | 73.3%           | 21.3%          |
| 4.3%      | 70.1%           | 23.1%          |
| 4.6%      | 61.0%           | 32.6%          |
| 3.3%      | 68.1%           | 27.2%          |

#### **Notes**

The 12-14 analysis encompasses the statutory education cohorts who left year 11 from Court Fields School in the previous 4 academic years

The report excludes any 2020 Year 11 pupils who were notified to CSW as moved away prior to 1st August 2020