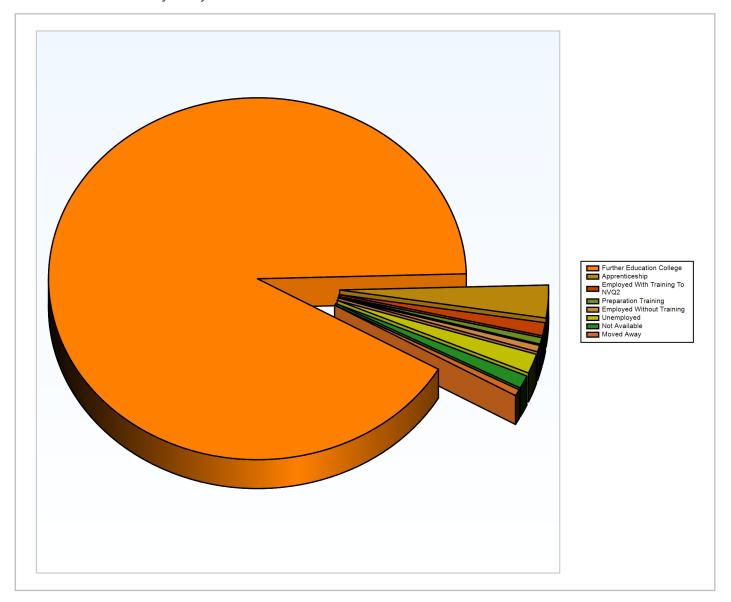

#### Chart of 2020 Year 11 Activity Survey Results

# 2020 Activity Survey Results - Court Fields School

Report Date: 24/02/2021

2020 Year 11 Activity Survey Results Table

| Activity                       | Count | %      |
|--------------------------------|-------|--------|
| Further Education College      | 156   | 91.2%  |
| Apprenticeship                 | 5     | 2.9%   |
| Employed With Training To NVQ2 | 2     | 1.2%   |
| Preparation Training           | 1     | 0.6%   |
| Employed Without Training      | 1     | 0.6%   |
| Unemployed                     | 3     | 1.8%   |
| Not Available                  | 2     | 1.2%   |
| Moved Away                     | 1     | 0.6%   |
| Total                          | 171   | 100.0% |
| NEET %                         |       |        |
| Not Known %                    |       |        |
| Participating %                |       |        |