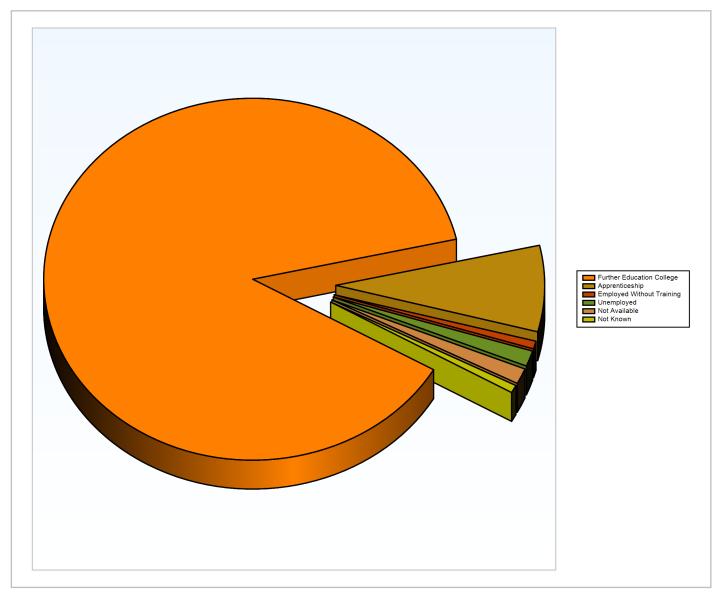

#### 2019 Year 11 Activity Survey Results Table

| Activity                  | Count | %      |  |  |
|---------------------------|-------|--------|--|--|
| Further Education College | 126   | 88.1%  |  |  |
| Apprenticeship            | 11    | 7.7%   |  |  |
| Employed Without Training | 1     | 0.7%   |  |  |
| Unemployed                | 2     | 1.4%   |  |  |
| Not Available             | 2     | 1.4%   |  |  |
| Not Known                 | 1     | 0.7%   |  |  |
| Total                     | 143   | 100.0% |  |  |
| NEET %                    |       |        |  |  |
| Not Known %               |       |        |  |  |
| Participating %           |       |        |  |  |

#### Chart of 2019 Year 11 Activity Survey Results