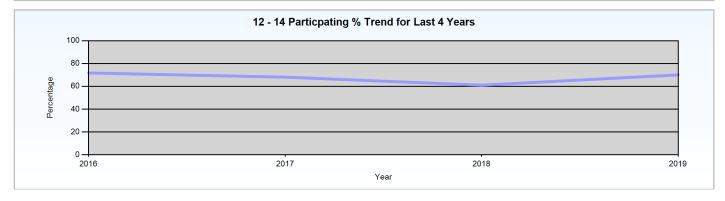

#### Report Date: 10/02/2020

Activity Summary of young people in years 12-14 (as at 30th November) who attended statutory education at Court Fields School for the last 4 years

| Year          | Cohort | NEET | In Learning | Participating | Not Known | NEET<br>% | In Learning<br>% | Participating % |
|---------------|--------|------|-------------|---------------|-----------|-----------|------------------|-----------------|
| November 2019 | 394    | 17   | 278         | 276           | 91        | 4.3%      | 70.6%            | 70.1%           |
| November 2018 | 390    | 18   | 243         | 238           | 127       | 4.6%      | 62.3%            | 61.0%           |
| November 2017 | 426    | 14   | 291         | 290           | 116       | 3.3%      | 68.3%            | 68.1%           |
| November 2016 | 439    | 16   | 316         | 315           | 91        | 3.6%      | 72.0%            | 71.8%           |

#### Report Date: 10/02/2020

Notes

The 12-14 analysis encompasses the statutory education cohorts who left year 11 from Court Fields School in the previous 4 academic years

The report excludes any 2019 Year 11 pupils who were notified to CSW as moved away prior to 1st June 2019