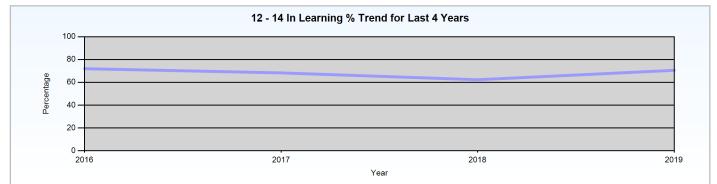

#### Report Date: 10/02/2020

Activity Summary of young people in years 12-14 (as at 30th November) who attended statutory education at Court Fields School for the last 4 years

| Year          | Cohort | NEET | In Learning | Participating | Not Known | NEET<br>% | In Learning<br>% | Participating % |
|---------------|--------|------|-------------|---------------|-----------|-----------|------------------|-----------------|
| November 2019 | 394    | 17   | 278         | 276           | 91        | 4.3%      | 70.6%            | 70.1%           |
| November 2018 | 390    | 18   | 243         | 238           | 127       | 4.6%      | 62.3%            | 61.0%           |
| November 2017 | 426    | 14   | 291         | 290           | 116       | 3.3%      | 68.3%            | 68.1%           |
| November 2016 | 439    | 16   | 316         | 315           | 91        | 3.6%      | 72.0%            | 71.8%           |

#### Report Date: 10/02/2020

Notes

The 12-14 analysis encompasses the statutory education cohorts who left year 11 from Court Fields School in the previous 4 academic years

The report excludes any 2019 Year 11 pupils who were notified to CSW as moved away prior to 1st June 2019