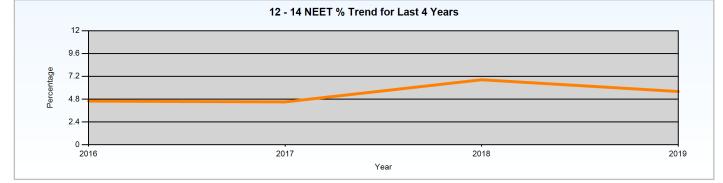

#### Report Date: 10/02/2020

Activity Summary of young people in years 12-14 (as at 30th November) who attended statutory education at Court Fields School for the last 4 years

| Year          | Cohort | NEET | In Learning | Participating | Not Known | NEET<br>% | In Learning<br>% | Participating % |
|---------------|--------|------|-------------|---------------|-----------|-----------|------------------|-----------------|
| November 2019 | 394    | 17   | 278         | 276           | 91        | 4.3%      | 70.6%            | 70.1%           |
| November 2018 | 390    | 18   | 243         | 238           | 127       | 4.6%      | 62.3%            | 61.0%           |
| November 2017 | 426    | 14   | 291         | 290           | 116       | 3.3%      | 68.3%            | 68.1%           |
| November 2016 | 439    | 16   | 316         | 315           | 91        | 3.6%      | 72.0%            | 71.8%           |

#### Report Date: 10/02/2020

Notes

The 12-14 analysis encompasses the statutory education cohorts who left year 11 from Court Fields School in the previous 4 academic years

The report excludes any 2019 Year 11 pupils who were notified to CSW as moved away prior to 1st June 2019